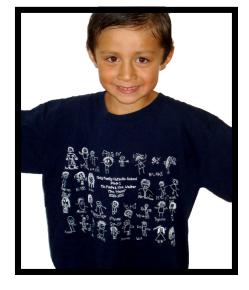

## **Draw!**

Included in the packet, you'll find an 11"x 17" grid paper. Have each child draw themselves and write their name below their picture. USE ONLY A BLACK ULTRA FINE **POINT SHARPIE MARKER.** If a child needs to redo their drawing, use a small piece of paper and attach the new drawing using double-sided tape. If a child draws with pencil and the teacher traces over it with a marker, ALL PENCIL MARKS MUST BE ERASED.

## **Attention Parents.**

Our class is producing a T-shirt together! Each of the students is being asked to draw a picture of themselves with their name printed below. Then, all of the self-portraits will be screen-printed on a <u>(Indicate color)</u> t-shirt. These shirts are adorable and the children love wearing them. They make great keepsakes and are also available in adult sizes for parents and grandparents. Orders are due by: <u>(Indicate date)</u> Please fill out the information below and return it along with