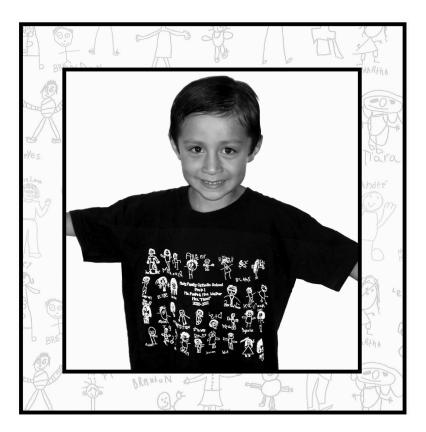

## **Draw!**

Included in the packet, you'll find an 11"x 17" grid paper. Have each child draw themselves and write their name below their picture. USE ONLY A BLACK ULTRA FINE **POINT SHARPIE MARKER.** If a child needs to redo their drawing, use a small piece of paper and attach the new drawing using double-sided tape. If a child draws with pencil and the teacher traces over it with a marker, ALL PENCIL MARKS MUST BE ERASED.

## **Attention Parents.**

Our class is producing a T-shirt together! Each of the students is being asked to draw a picture of themselves with their name printed below. Then, all of the self-portraits will be screen-printed on a <u>(Indicate color)</u> t-shirt. These shirts are adorable and the children love wearing them. They make great keepsakes and are also available in adult sizes for parents and grandparents. Orders are due by: <u>(Indicate date)</u> Please fill out the information below and return it along with