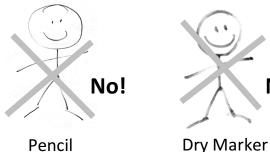

## **Draw!**

Included in the packet, you'll find an 11"x 17" grid paper. Have each child draw themselves and write their name below their picture. USE ONLY A BLACK ULTRA FINE **POINT SHARPIE MARKER.** If a child needs to redo their drawing, use a small piece of paper and attach the new drawing using double-sided tape. If a child draws with pencil and the teacher traces over it with a marker, ALL PENCIL MARKS MUST BE ERASED.

Pencil

Black Ultra Fine Point Sharpie

Yes!

Note: ONLY USE THE GRID PAPER included in your packet or one printed from the website. DO NOT MAKE A COPY OF THE GRID PAPER THAT'S IN YOUR PACKET OR PRINTED FROM THE WEBSITE.